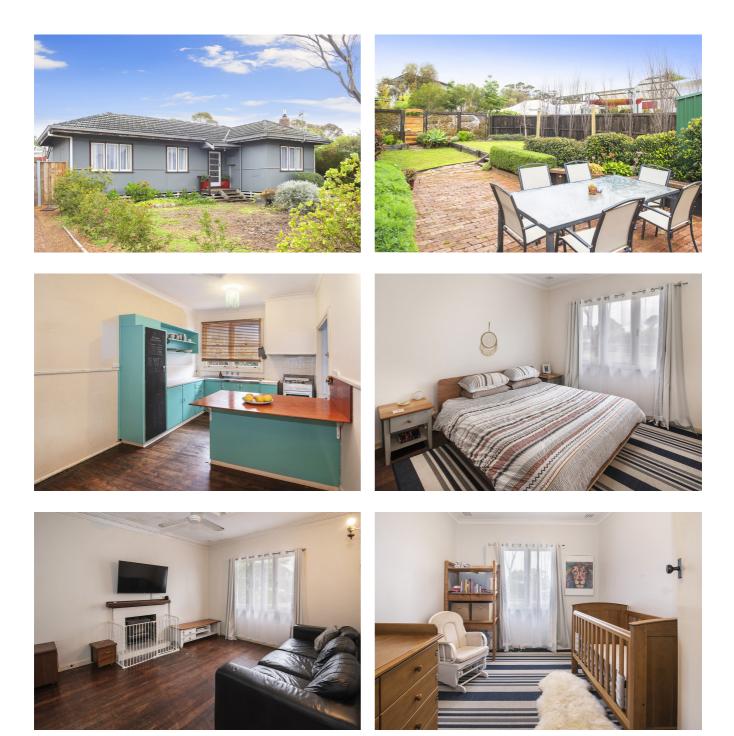

This classic home is bursting with character and whilst it is perfectly habitable, it is also ripe for renovation with plenty of room for expansion. It provides the perfect layout for the small family with three bedrooms, one bathroom, an additional shower off the laundry, a loungeroom containing a wood fire combustion stove, a functional kitchen, a small dining area and a manicured back yard that provides a wonderful sunlit place to entertain and relax.

From \$395,000

- 3 Bedrooms
- 1 Bathroom
- 1 Toilet
- 1 Garage
- 1 Living Area
- Floor boards
- Shed
- Fully Fenced

# **Photo Gallery**